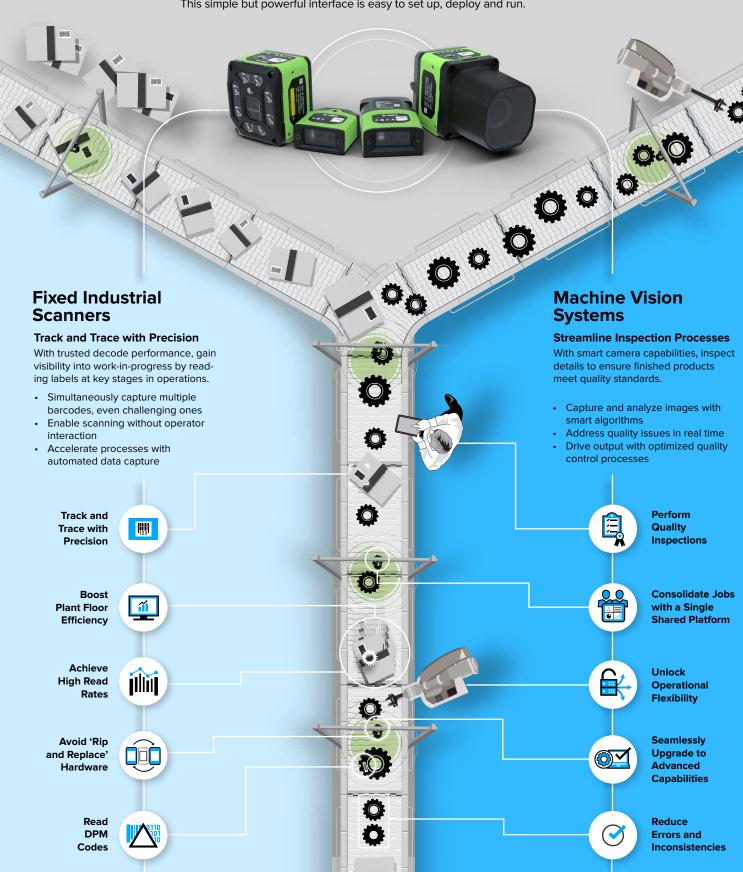

From track and trace to quality inspections, let Zebra's Fixed Industrial Scanners and Machine Vision Systems inspire new productivity potential for your operations.

## Two Technologies. One Software Platform.

Zebra Aurora™ brings a new level of simplicity to controlling enterprise-wide manufacturing and logistics automation solutions.

This simple but powerful interface is easy to set up, deploy and run.

## **Experience the Difference**

With the leader in data capture solutions behind you, along with a network of support, you'll automate tasks quickly and with confidence.

Discover new productivity potential for your operations with Zebra's Fixed Industrial Scanners and Machine Vision Systems. For more information visit www.neffautomation.com/distributor-zebra-machine-vision.