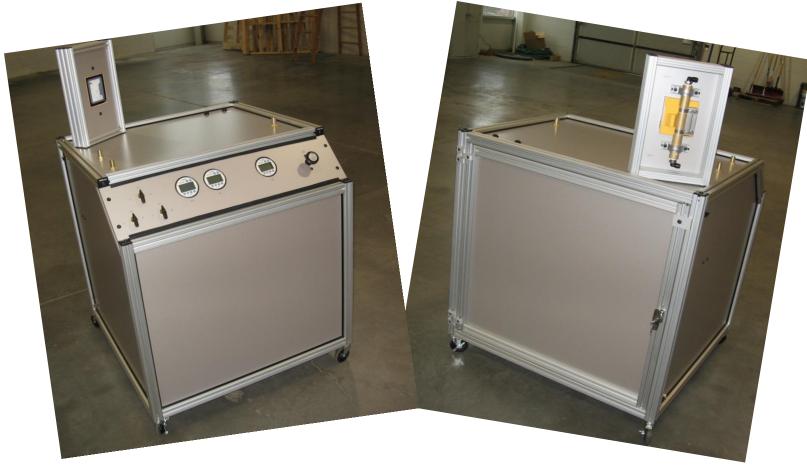

# **BIODYNAMICS RESEARCH**

# **BIODYNAMICS RESEARCH**

♦ CAD Model

♦ Finished Table

◆ Furniture grade wood surfaces

♦ Finished Rig

◆ Bucket seat for a '74 Mustang (customer supplied)

#### **BIODYNAMICS RESEARCH**

NEFF™