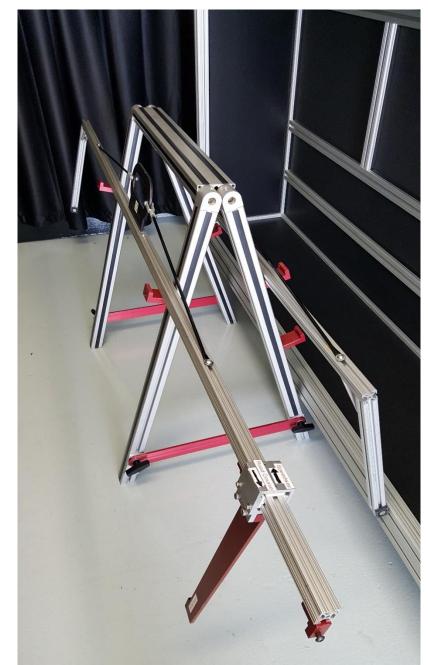

# ADJUSTABLE HEIGHT CART

◆ *T*-slot and holey tube hybrid

# **ADJUSTABLE HEIGHT CART**

- ◆ 12VDC operation.
- Supplied with extra batteries and a recharging station