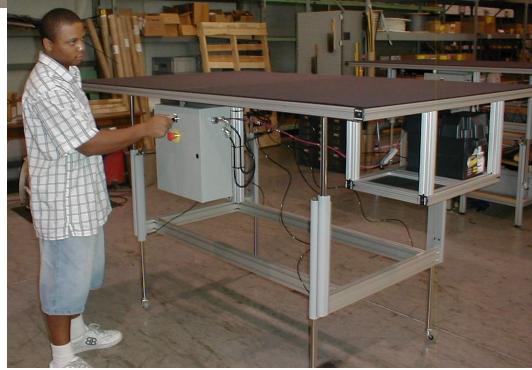

# **BIODYNAMICS RESEARCH**

# **BIODYNAMICS RESEARCH**

♦ CAD Model

♦ Finished Table

◆ Furniture grade wood surfaces

♦ Finished Rig

◆ Bucket seat for a '74 Mustang (customer supplied)

#### **BIODYNAMICS RESEARCH**

NEFF™