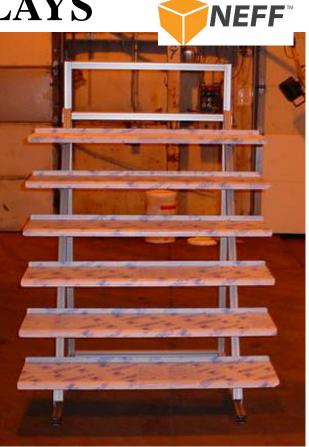

#### **TRADE SHOW DISPLAYS**

& HALEX

◆ Clear polycarbonate shevles with lights