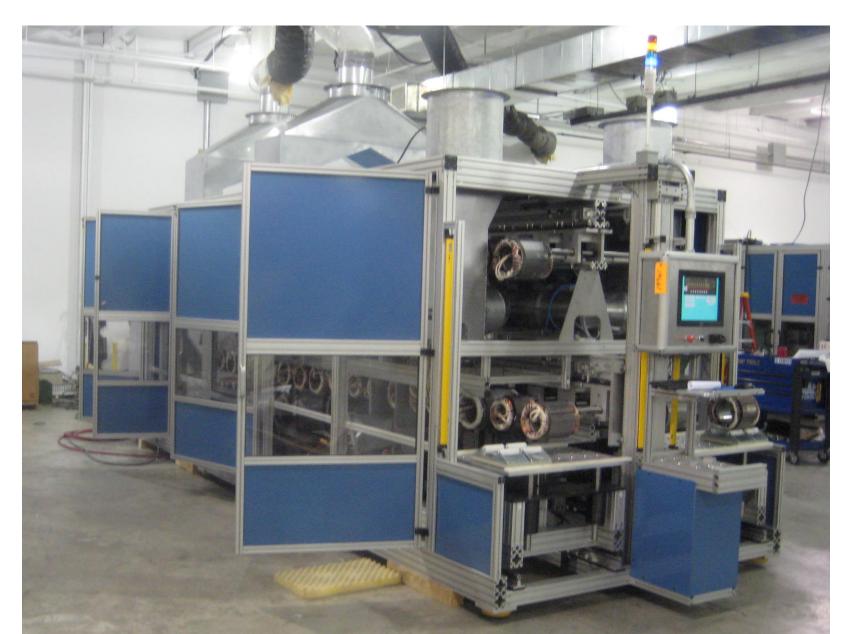

ms





• Workstation Manifold Systems





# **FLEXIBLE WORKSTATIONS**









♦ Pegboard and Pull-Outs!



#### Workstation





#### All Electric Height-Adjustable Base



#### DISPLAYS



♦ See the 80/20?



### DISPLAYS



♦ See it yet?



#### DISPLAYS



♦ *How about now?* 



#### WAREHOUSING



◆ Picking/Packing/Transfer Carts



## **PICKING CART**





## **Picking Cart**





- ◆ Customer needed full access in limited space
- ♦ Counter-balanced design
- ◆ Counter weights inside vertical posts

#### In Position





#### Opened















### **MACHINE ENCLOSURES**









- ♦ Steel man-doors
- ♦ *High-speed roll-up doors*
- ◆ Provided installation supervision

#### MACHINE ENCLOSURES





## **SOUND ENCLOSURES**







### **MACHINE FRAMES**





## **MACHINE FRAMES**





## CLEAN-ENVIRONMENT CANOP



◆ Storage area canopy for in-process fascia





 Transfer area for in-process fascia



#### **Washer Enclosure**





#### **Washer Enclosure**





## OVERHEAD STROBE LIGHT STOR



#### **Modular Event Frame**





#### **Event Concept**





#### **TRADE SHOW DISPLAY**





• Neff also supplied on-site setup at the show



#### **TRADE SHOW DISPLAYS**



& HALEX





◆ Clear polycarbonate shevles with lights

#### **AMUG Show Rooms**





#### **AMUG Show Setup**





#### **GE Booth at AMUG**





#### **TRADE SHOW DISPLAYS**





#### **TRADE SHOW DISPLAYS**





#### **DISPLAY CASES**





## **IN-PLANT QUALITY KIOSK**





#### HAND RAILS

.





♦ Yellow powder coated



#### **CUSTOM PRINTER STAND**





• *High capacity drawer slides* 



# ADJUST