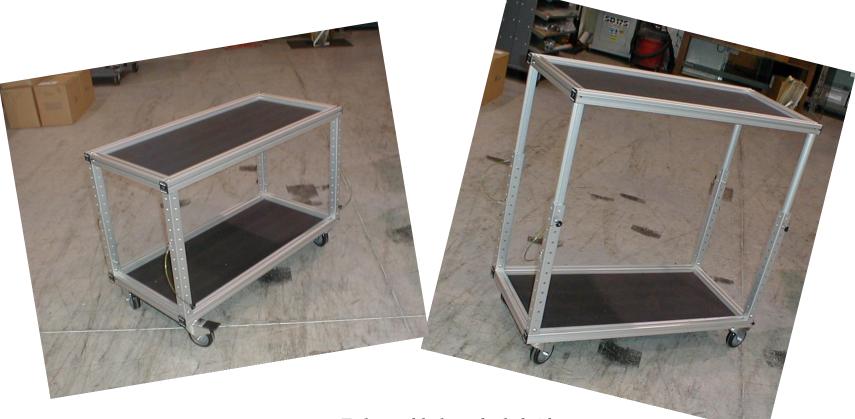

MENT CANOP



◆ Storage area canopy for in-process fascia





 Transfer area for in-process fascia



#### **Washer Enclosure**





#### **Washer Enclosure**





## OVERHEAD STROBE LIGHT STOR



#### **Modular Event Frame**





#### **Event Concept**





#### **TRADE SHOW DISPLAY**





• Neff also supplied on-site setup at the show



#### **TRADE SHOW DISPLAYS**



& HALEX





◆ Clear polycarbonate shevles with lights

#### **AMUG Show Rooms**





#### **AMUG Show Setup**





#### **GE Booth at AMUG**





#### **TRADE SHOW DISPLAYS**





#### **TRADE SHOW DISPLAYS**





#### **DISPLAY CASES**





## **IN-PLANT QUALITY KIOSK**





#### HAND RAILS

.





♦ Yellow powder coated



#### **CUSTOM PRINTER STAND**





• *High capacity drawer slides* 



# ADJUSTABLE HEIGHT CART



◆ *T*-slot and holey tube hybrid

### **ROLLING TABLE**





# **ADJUSTABLE HEIGHT CART**





- ◆ 12VDC operation.
- Supplied with extra batteries and a recharging station



# **CUSTOM TEST EQUIPMENT**





• Used to test the flow of valves in airplanes

# GAUGING & INSPECITON EQUIPM





- ◆ *Neff supplied the framework*
- ◆ Customer supplied the gauging

12 1

# DUAL INSPECTION STATION





# **GANTRY SYSTEMS**





# **PRODUCT TESTING RACK**





◆ *For use in an environmental chamber* 

# **May In Indianapolis**





# **May In Indianapolis**





# STORAGE RACK FOR SWIMMING POOL TO NEFF



• Supplied to customer in kit form



#### **Flow Racks**





# **Flow Racks**





# **KAN-BAN FLOW RACK**





◆ 2-tiered right-angle flow rack with return lane







#### **ACRO- BIN STAND*