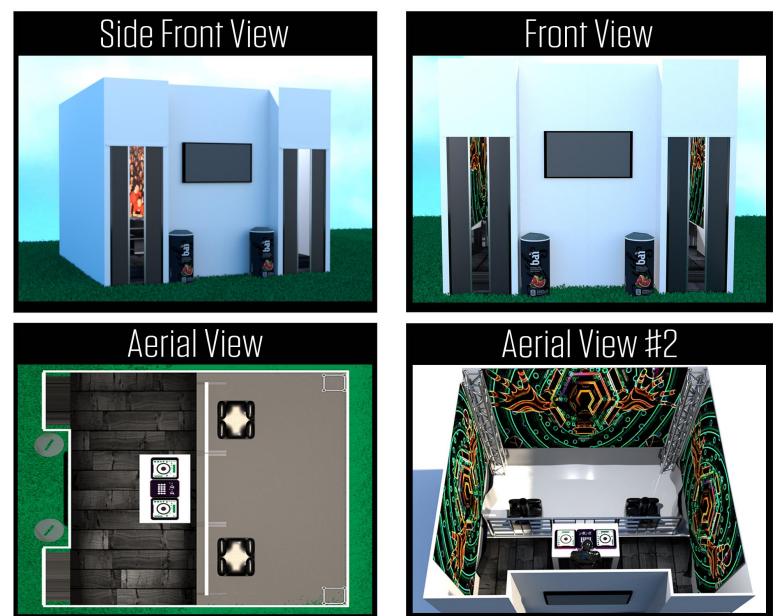

now?* 



#### WAREHOUSING



◆ Picking/Packing/Transfer Carts



## **PICKING CART**





## **Picking Cart**





- ◆ Customer needed full access in limited space
- ♦ Counter-balanced design
- ◆ Counter weights inside vertical posts

#### In Position





#### Opened















### **MACHINE ENCLOSURES**









- ♦ Steel man-doors
- ♦ *High-speed roll-up doors*
- ◆ Provided installation supervision

#### MACHINE ENCLOSURES





## **SOUND ENCLOSURES**







### **MACHINE FRAMES**





## **MACHINE FRAMES**





## CLEAN-ENVIRONMENT CANOP



◆ Storage area canopy for in-process fascia





 Transfer area for in-process fascia



#### **Washer Enclosure**





#### **Washer Enclosure**





## OVERHEAD STROBE LIGHT STOR



#### **Modular Event Frame**





#### **Event Concept**





#### **TRADE SHOW DISPLAY**





• Neff also supplied on-site setup at the show



#### **TRADE SHOW DISPLAYS**



& HALEX





◆ Clear polycarbonate shevles with lights

#### **AMUG Show Rooms**





#### **AMUG Show Setup**





#### **GE Booth at AMUG**





#### **TRADE SHOW DISPLAYS**





#### **TRADE SHOW DISPLAYS**





#### **DISPLAY CASES**





## **IN-PLANT QUALITY KIOSK**





#### HAND RAILS

.





♦ Yellow powder coated



#### **CUSTOM PRINTER STAND**





• *High capacity drawer slides* 



# ADJUSTABLE HEIGHT CART



◆ *T*-slot and holey tube hybrid

### **ROLLING TABLE**





# **ADJUSTABLE HEIGHT CART**





- ◆ 12VDC operation.
- Supplied with extra batteries and a recharging station



# **CUSTOM TEST EQUIPMENT**





• Used to test the flow of valves in airplanes