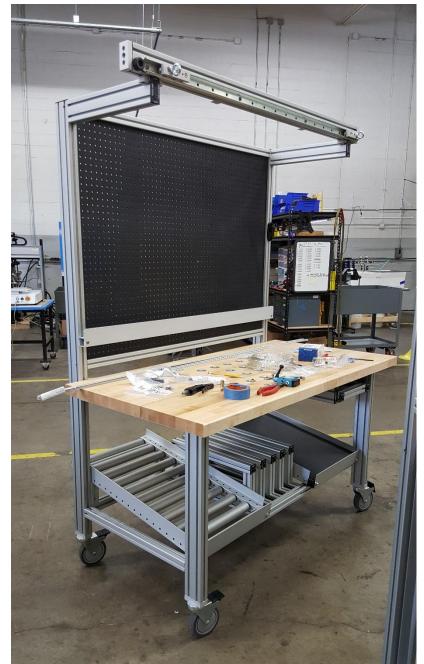

♦ Overhead Service Racks







♦ Overhead Service Racks





♦ Overhead Service Racks



#### **Overhead Service Structure**





#### **Overhead Service Structure**





#### **Overhead Service Structure**







◆ Custom Rehabilitation device







◆ Custom Rehabilitation device





# **BIODYNAMICS RESEARCH**





# **BIODYNAMICS RESEARCH**





♦ CAD Model



♦ Finished Table

◆ Furniture grade wood surfaces



♦ Finished Rig



◆ Bucket seat for a '74 Mustang (customer supplied)

#### **BIODYNAMICS RESEARCH**





NEFF™





# CUSTOM MEDICAL ASSEMBLY STAT



• Utilizes ergonomic quarter-round extrusions and custom lament work tops



# LABORATORY WORKSTATIONS

◆ Custom Configurations



# Height-Adjustable Ball Transfer





# Custom Workstation w/Ball Transfer



# **Heavy-Duty Workstation**







◆ Large Heavy-Duty Pull-out Roller Drawer





◆ Complete Workstation Systems









• Workstation Manifold Systems





• Workstation Manifold Systems





# **FLEXIBLE WORKSTATIONS**









♦ Pegboard and Pull-Outs!



#### Workstation





#### All Electric Height-Adjustable Base



#### DISPLAYS



♦ See the 80/20?



### DISPLAYS



♦ See it yet?



#### DISPLAYS



♦ *How about now?* 



#### WAREHOUSING



◆ Picking/Packing/Transfer Carts



## **PICKING CART**





## **Picking Cart**





- ◆ Customer needed full access in limited space
- ♦ Counter-balanced design
- ◆ Counter weights inside vertical posts

#### In Position





#### Opened















### **MACHINE ENCLOSURES**









- ♦ Steel man-doors
- ♦ *High-speed roll-up doors*