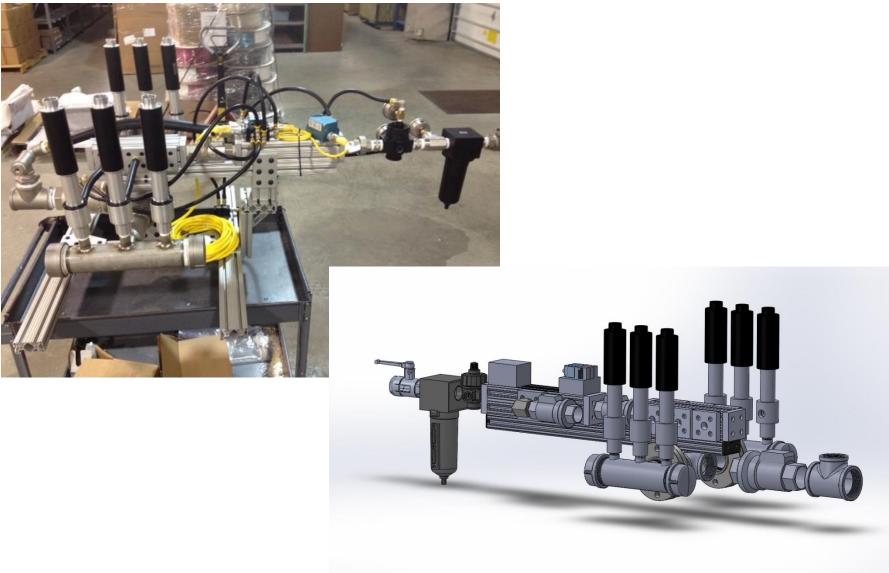

# **CUSTOM TEST EQUIPMENT**

• Used to test the flow of valves in airplanes

# GAUGING & INSPECITON EQUIPM

- ◆ *Neff supplied the framework*
- ◆ Customer supplied the gauging

12 1