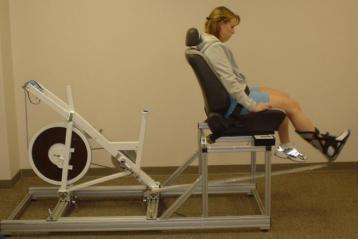

# **BIODYNAMICS RESEARCH**

# **BIODYNAMICS RESEARCH**

♦ CAD Model

♦ Finished Table

◆ Furniture grade wood surfaces

♦ Finished Rig

◆ Bucket seat for a '74 Mustang (customer supplied)

#### **BIODYNAMICS RESEARCH**

NEFF™