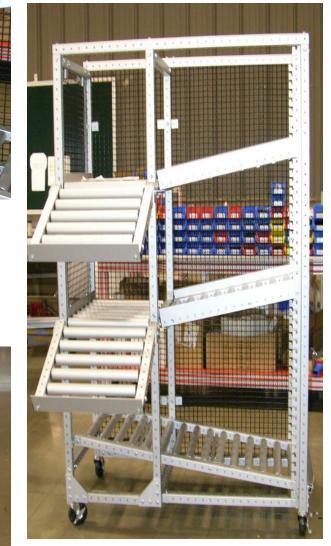

#### **Flow Racks**

# **Flow Racks**

# **KAN-BAN FLOW RACK**

◆ 2-tiered right-angle flow rack with return lane