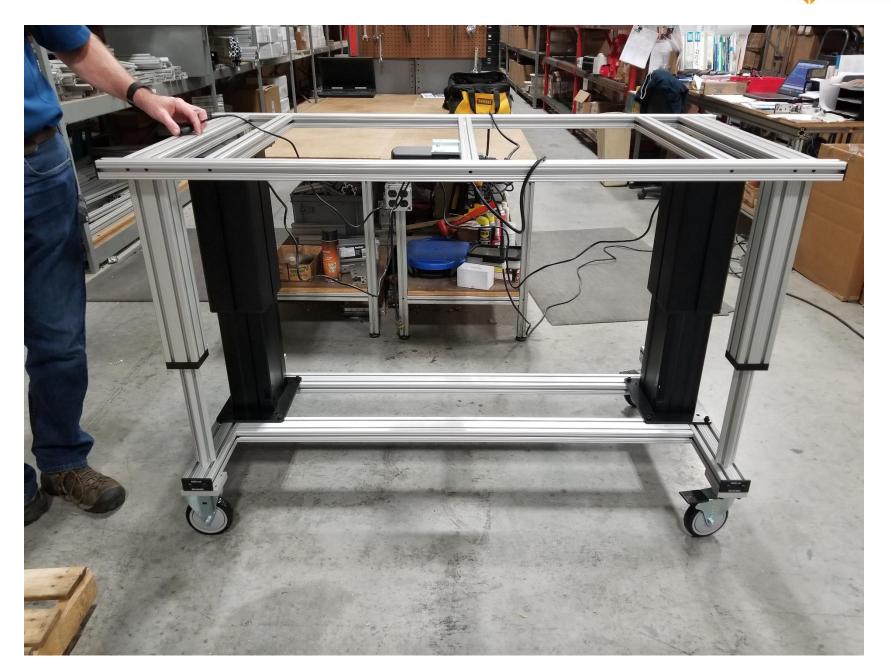

SEARCH**





# **BIODYNAMICS RESEARCH**





♦ CAD Model



♦ Finished Table

◆ Furniture grade wood surfaces



♦ Finished Rig



◆ Bucket seat for a '74 Mustang (customer supplied)

#### **BIODYNAMICS RESEARCH**





NEFF™





# CUSTOM MEDICAL ASSEMBLY STAT



• Utilizes ergonomic quarter-round extrusions and custom lament work tops



# LABORATORY WORKSTATIONS

◆ Custom Configurations



# Height-Adjustable Ball Transfer





# Custom Workstation w/Ball Transfer



# **Heavy-Duty Workstation**







◆ Large Heavy-Duty Pull-out Roller Drawer





◆ Complete Workstation Systems









• Workstation Manifold Systems





• Workstation Manifold Systems





# **FLEXIBLE WORKSTATIONS**









♦ Pegboard and Pull-Outs!



#### Workstation





#### All Electric Height-Adjustable Base



#### DISPLAYS



♦ See the 80/20?



### DISPLAYS



♦ See it yet?



#### DISPLAYS



♦ *How about now?* 



#### WAREHOUSING



◆ Picking/Packing/Transfer Carts



## **PICKING CART**





## **Picking Cart**





- ◆ Customer needed full access in limited space
- ♦ Counter-balanced design
- ◆ Counter weights inside vertical posts

#### In Position





#### Opened















### **MACHINE ENCLOSURES**









- ♦ Steel man-doors
- ♦ *High-speed roll-up doors*
- ◆ Provided installation supervision

#### MACHINE ENCLOSURES





## **SOUND ENCLOSURES**







### **MACHINE FRAMES**





## **MACHINE FRAMES**





## CLEAN-ENVIRONMENT CANOP



◆ Storage area canopy for in-process fascia





 Transfer area for in-process fascia



#### **Washer Enclosure**





#### **Washer Enclosur