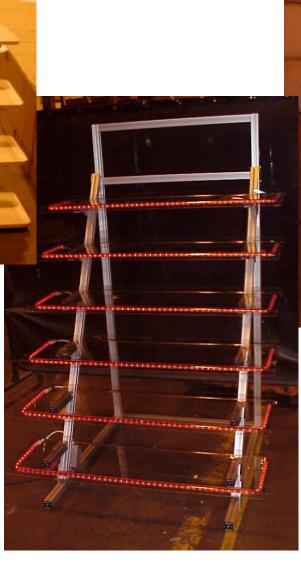

#### **TRADE SHOW DISPLAYS**

& HALEX

◆ Clear polycarbonate shevles with lights