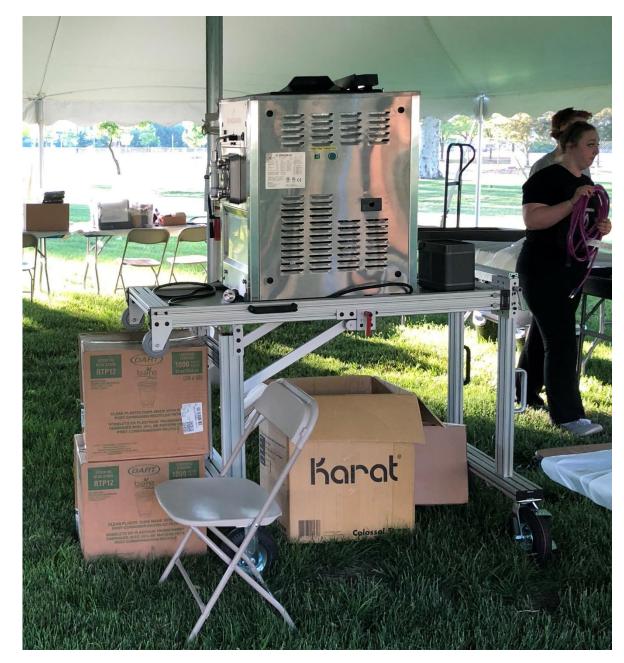

RACK FOR SWIMMING POOL TO NEFF



• Supplied to customer in kit form



#### **Flow Racks**





# **Flow Racks**





# **KAN-BAN FLOW RACK**





◆ 2-tiered right-angle flow rack with return lane







#### **ACRO- BIN STAND**







# **Printer Stand**





# ADJUSTABLE INSPECTION FIXTU





# **ASSEMBLY & TEST FIXTURE**





• Aids in assembly and checks force required to move slide

# CUSTOM VACUUM CHAMBER







♦ Lots of CM's!













Adjustable lighting and positioning of vision system for bottle inspection















#### Custom Ball Screw Bearing Block



# Vision Inspection Support Frame







# **HUNTER'S STAND**



EXIDE







#### **JUGGLER'S STAND**







# **STAIRS AND RAILING**









# **STAIRCASE**

# VIRTUAL REALITY BUCK





# **ALL-TERRAIN GURNEY**





# PORTABLE RELIEF SHELTER





# PORTABLE RELIEF SHELTER



# YUP, WE DO THESE TOO.









#### **TEST CELLS**





#### **TEST CELLS**





# **"CLEANER" ROOM**









#### **LEGO CARS**





Comparison and a construction of the second s

# WIRE HARNESS ASSEMBLY **VIRE**





#### **DRYMARK BOARDS**