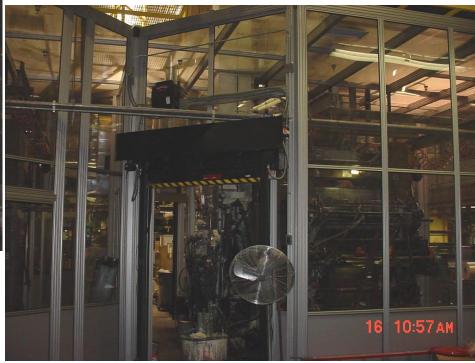

### **MACHINE ENCLOSURES**

- ♦ Steel man-doors
- ♦ *High-speed roll-up doors*
- ◆ Provided installation supervision

#### MACHINE ENCLOSURES