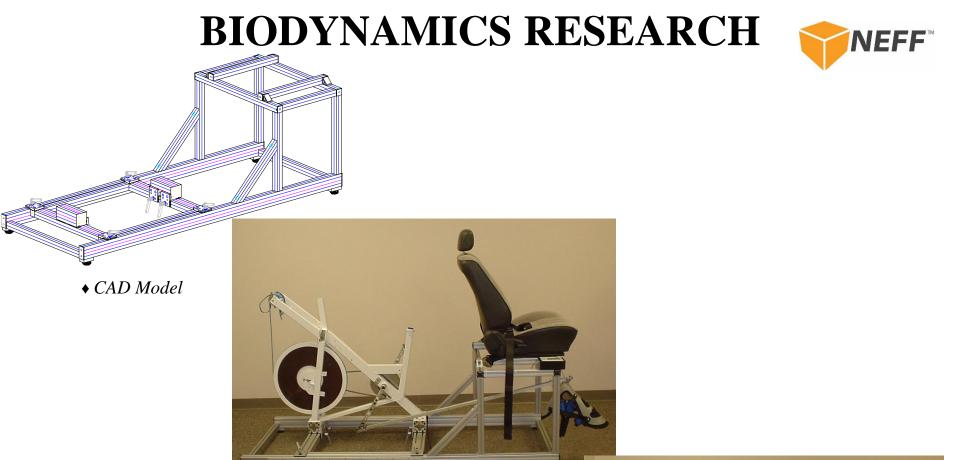

# **BIODYNAMICS RESEARCH**

# **BIODYNAMICS RESEARCH**

♦ CAD Model

♦ Finished Table

◆ Furniture grade wood surfaces

♦ Finished Rig

◆ Bucket seat for a '74 Mustang (customer supplied)

#### **BIODYNAMICS RESEARCH**

NEFF™