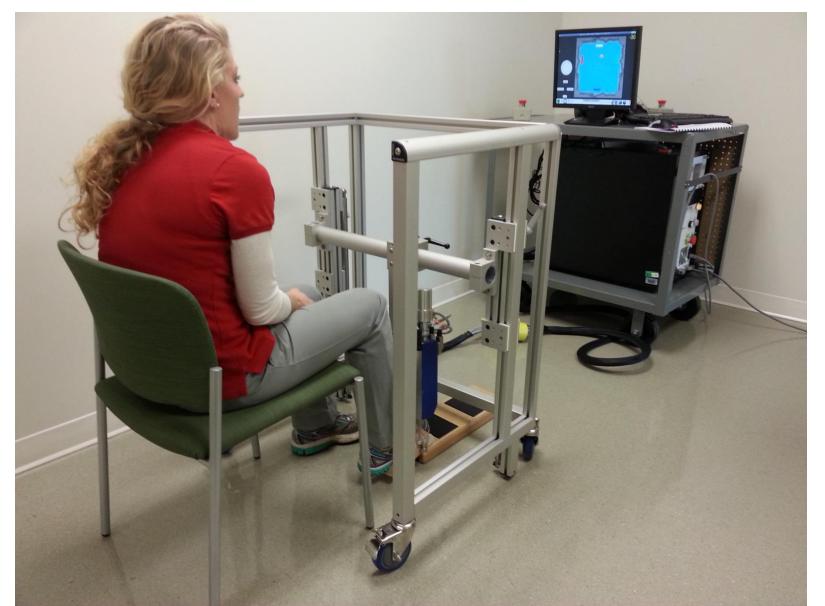

#### **Overhead Service Structure**

◆ Custom Rehabilitation device

◆ Custom Rehabilitation device

# **BIODYNAMICS RESEARCH**

# **BIODYNAMICS RESEARCH**

♦ CAD Model

♦ Finished Table

◆ Furniture grade wood surfaces

♦ Finished Rig

◆ Bucket seat for a '74 Mustang (customer supplied)

#### **BIODYNAMICS RESEARCH**

NEFF™