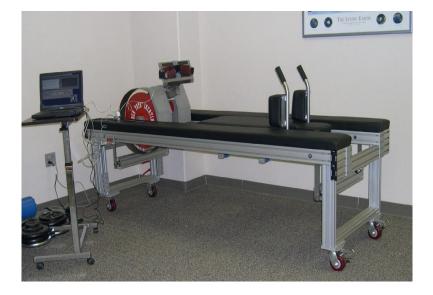

# **BIODYNAMICS RESEARCH**

# **BIODYNAMICS RESEARCH**

♦ CAD Model

♦ Finished Table

◆ Furniture grade wood surfaces

♦ Finished Rig

◆ Bucket seat for a '74 Mustang (customer supplied)