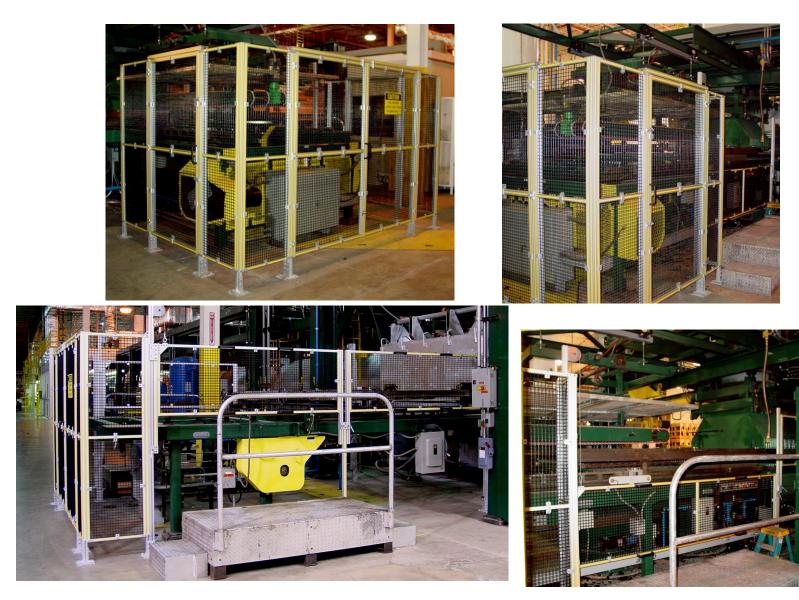

### **MACHINE ENCLOSURES**

- ♦ Steel man-doors
- ♦ *High-speed roll-up doors*
- ◆ Provided installation supervision

#### MACHINE ENCLOSURES

## **SOUND ENCLOSURES**