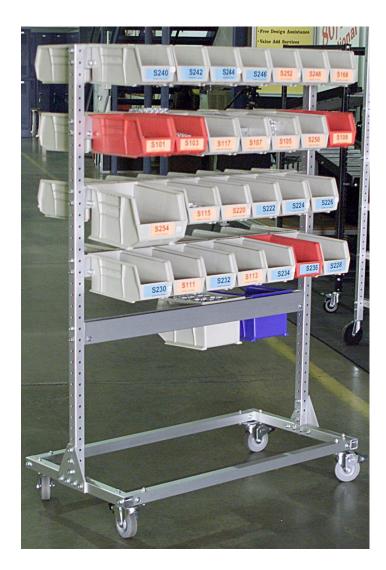

T*-slot and holey tube hybrid

### **ROLLING TABLE**





# **ADJUSTABLE HEIGHT CART**





- ◆ 12VDC operation.
- Supplied with extra batteries and a recharging station



# **CUSTOM TEST EQUIPMENT**





• Used to test the flow of valves in airplanes

# GAUGING & INSPECITON EQUIPM





- ◆ *Neff supplied the framework*
- ◆ Customer supplied the gauging

12 1

# DUAL INSPECTION STATION





# **GANTRY SYSTEMS**





# **PRODUCT TESTING RACK**





◆ *For use in an environmental chamber* 

# **May In Indianapolis**





# **May In Indianapolis**





# STORAGE RACK FOR SWIMMING POOL TO NEFF



• Supplied to customer in kit form



#### **Flow Racks**





# **Flow Racks**





# **KAN-BAN FLOW RACK**





◆ 2-tiered right-angle flow rack with return lane







#### **ACRO- BIN STAND**







# **Printer Stand**





# ADJUSTABLE INSPECTION FIXTU





# **ASSEMBLY & TEST FIXTURE**





• Aids in assembly and checks force required to move slide

# CUSTOM VACUUM CHAMBER







♦ Lots of CM's!













Adjustable lighting and positioning of vision system for bottle inspection















#### Custom Ball Screw Bearing Block



# Vision Inspection Support Frame







# **HUNTER'S STAND**



EXIDE







#### **JUGGLER'S STAND**







# **STAIRS AND RAILING**









# **STAIRCASE**

# VIRTUAL REALITY BUCK





# **ALL-TERRAIN GURNEY**





# PORTABLE RELIEF SHELTER





# PORTABLE RELIEF SHELTER



# YUP, WE DO THESE TOO.









#### **TEST CELLS**





#### **TEST CELLS**





# **"CLEANER" ROOM**









#### **LEGO CARS**





Comparison and a construction of th