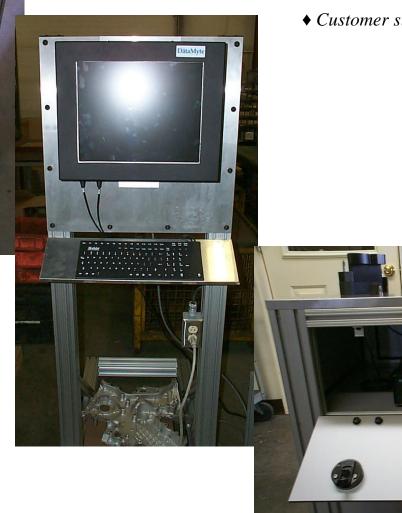

• Neff also supplied on-site setup at the show



#### **TRADE SHOW DISPLAYS**



& HALEX





◆ Clear polycarbonate shevles with lights

#### **AMUG Show Rooms**





#### **AMUG Show Setup**





#### **GE Booth at AMUG**





#### **TRADE SHOW DISPLAYS**





#### **TRADE SHOW DISPLAYS**





#### **DISPLAY CASES**





## **IN-PLANT QUALITY KIOSK**





#### HAND RAILS

.





♦ Yellow powder coated



#### **CUSTOM PRINTER STAND**





• *High capacity drawer slides* 



# ADJUSTABLE HEIGHT CART



◆ *T*-slot and holey tube hybrid

### **ROLLING TABLE**





# **ADJUSTABLE HEIGHT CART**





- ◆ 12VDC operation.
- Supplied with extra batteries and a recharging station



# **CUSTOM TEST EQUIPMENT**





• Used to test the flow of valves in airplanes

# GAUGING & INSPECITON EQUIPM





- ◆ *Neff supplied the framework*
- ◆ Customer supplied the gauging

12 1

# DUAL INSPECTION STATION





# **GANTRY SYSTEMS**





# **PRODUCT TESTING RACK**





◆ *For use in an environmental chamber* 

# **May In Indianapolis**





# **May In Indianapolis**





# STORAGE RACK FOR SWIMMING POOL TO NEFF



• Supplied to customer in kit form



#### **Flow Racks**





# **Flow Racks**





# **KAN-BAN FLOW RACK**





◆ 2-tiered right-angle flow rack with return lane







#### **ACRO- BIN STAND**







# **Printer Stand**





# ADJUSTABLE INSPECTION FIXTU





# **ASSEMBLY & TEST FIXTURE**





• Aids in assembly and checks force required to move slide

# CUSTOM VACUUM CHAMBER







♦ Lots of CM's!













Adjustable lighting and positioning of vision system for bottle insp