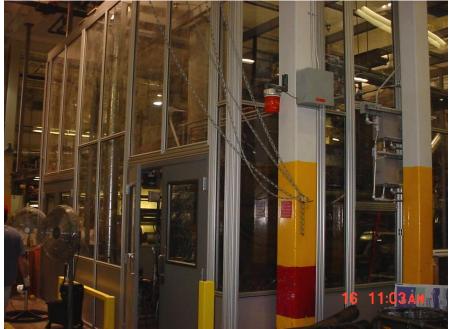

### **MACHINE ENCLOSURES**

- ♦ Steel man-doors
- ♦ *High-speed roll-up doors*
- ◆ Provided installation supervision

#### MACHINE ENCLOSURES