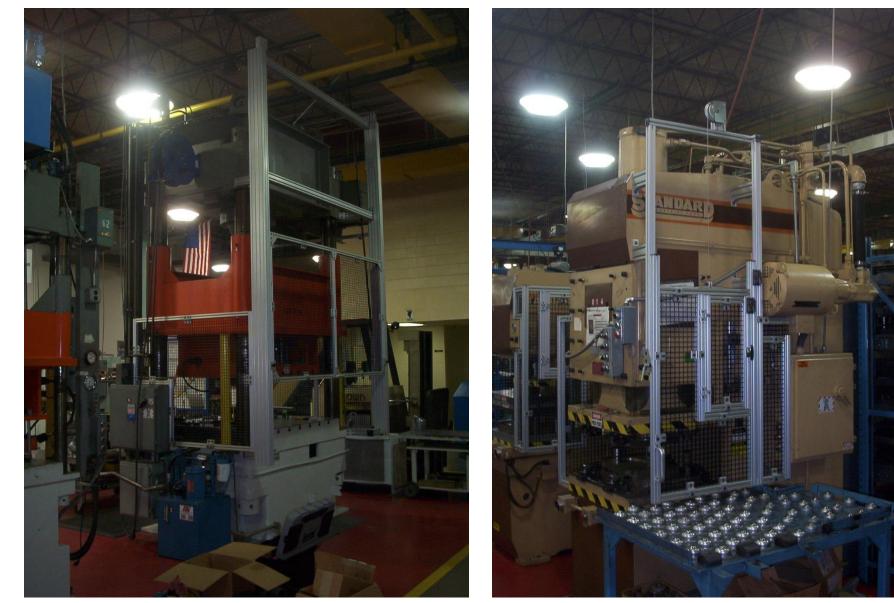

figurations



# Height-Adjustable Ball Transfer





# Custom Workstation w/Ball Transfer



# **Heavy-Duty Workstation**







◆ Large Heavy-Duty Pull-out Roller Drawer





◆ Complete Workstation Systems









• Workstation Manifold Systems





• Workstation Manifold Systems





# **FLEXIBLE WORKSTATIONS**









♦ Pegboard and Pull-Outs!



#### Workstation





#### All Electric Height-Adjustable Base



#### DISPLAYS



♦ See the 80/20?



### DISPLAYS



♦ See it yet?



#### DISPLAYS



♦ *How about now?* 



#### WAREHOUSING



◆ Picking/Packing/Transfer Carts



## **PICKING CART**





## **Picking Cart**





- ◆ Customer needed full access in limited space
- ♦ Counter-balanced design
- ◆ Counter weights inside vertical posts

#### In Position





#### Opened















### **MACHINE ENCLOSURES**









- ♦ Steel man-doors
- ♦ *High-speed roll-up doors*
- ◆ Provided installation supervision

#### MACHINE ENCLOSURES





## **SOUND ENCLOSURES**







### **MACHINE FRAMES**





## **MACHINE FRAMES**





## CLEAN-ENVIRONMENT CANOP



◆ Storage area canopy for in-process fascia





 Transfer area for in-process fascia



#### **Washer Enclosure**





#### **Washer Enclosure**





## OVERHEAD STROBE LIGHT STOR



#### **Modular Event Frame**





#### **Event Concept**





#### **TRADE SHOW DISPLAY**





• Neff also supplied on-site setup at the show



#### **TRADE SHOW DISPLAYS**



& HALEX





◆ Clear polycarbonate shevles with lights

#### **AMUG Show Rooms**





#### **AMUG Show Setup**





#### **GE Booth at AMUG**





#### **TRADE SH