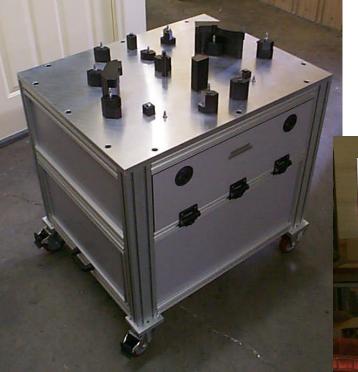

# **BIODYNAMICS RESEARCH**

# **BIODYNAMICS RESEARCH**

♦ CAD Model

♦ Finished Table

◆ Furniture grade wood surfaces

♦ Finished Rig

◆ Bucket seat for a '74 Mustang (customer supplied)

#### **BIODYNAMICS RESEARCH**

NEFF™