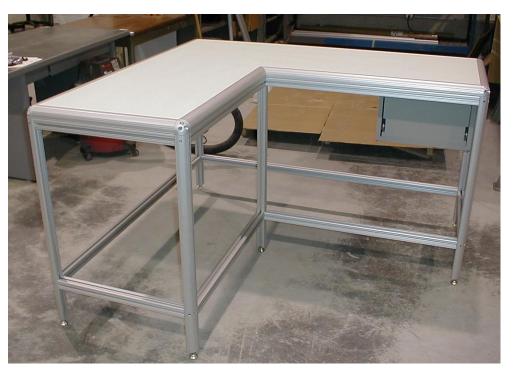

# **BIODYNAMICS RESEARCH**

♦ CAD Model

♦ Finished Table

◆ Furniture grade wood surfaces

♦ Finished Rig

◆ Bucket seat for a '74 Mustang (customer supplied)