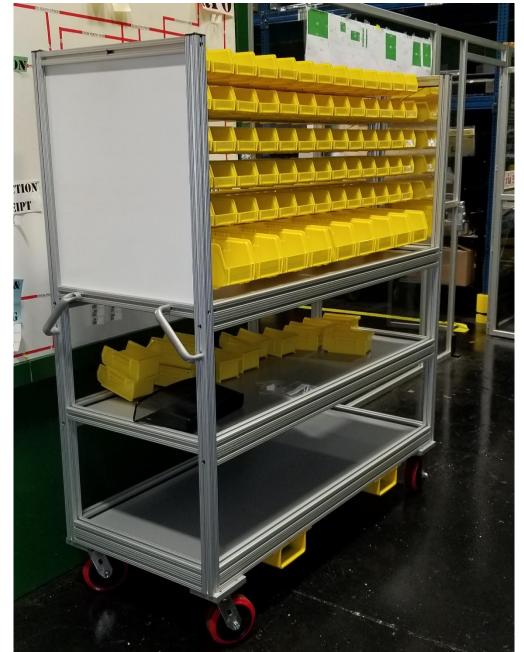

*BIODYNAMICS RESEARCH**





NEFF™





# CUSTOM MEDICAL ASSEMBLY STAT



• Utilizes ergonomic quarter-round extrusions and custom lament work tops



# LABORATORY WORKSTATIONS

◆ Custom Configurations



# Height-Adjustable Ball Transfer





# Custom Workstation w/Ball Transfer



# **Heavy-Duty Workstation**







◆ Large Heavy-Duty Pull-out Roller Drawer





◆ Complete Workstation Systems









• Workstation Manifold Systems





• Workstation Manifold Systems





# **FLEXIBLE WORKSTATIONS**









♦ Pegboard and Pull-Outs!



#### Workstation





#### All Electric Height-Adjustable Base



#### DISPLAYS



♦ See the 80/20?



### DISPLAYS



♦ See it yet?



#### DISPLAYS



♦ *How about now?* 



#### WAREHOUSING



◆ Picking/Packing/Transfer Carts



## **PICKING CART**





## **Picking Cart**





- ◆ Customer needed full access in limited space
- ♦ Counter-balanced design
- ◆ Counter weights inside vertical posts

#### In Position





#### Opened















### **MACHINE ENCLOSURES**









- ♦ Steel man-doors
- ♦ *High-speed roll-up doors*
- ◆ Provided installation supervision

#### MACHINE ENCLOSURES





## **SOUND ENCLOSURES**







### **MACHINE FRAMES**





## **MACHINE FRAMES**





## CLEAN-ENVIRONMENT CANOP



◆ Storage area canopy for in-process fascia





 Transfer area for in-process fascia



#### **Washer Enclosure**





#### **Washer Enclosure**





## OVERHEAD STROBE LIGHT STOR



#### **Modular Event Frame**





#### **Event Concept**





#### **TRADE SHOW DISPLAY**





• Neff also supplied on-site setup at the show



####