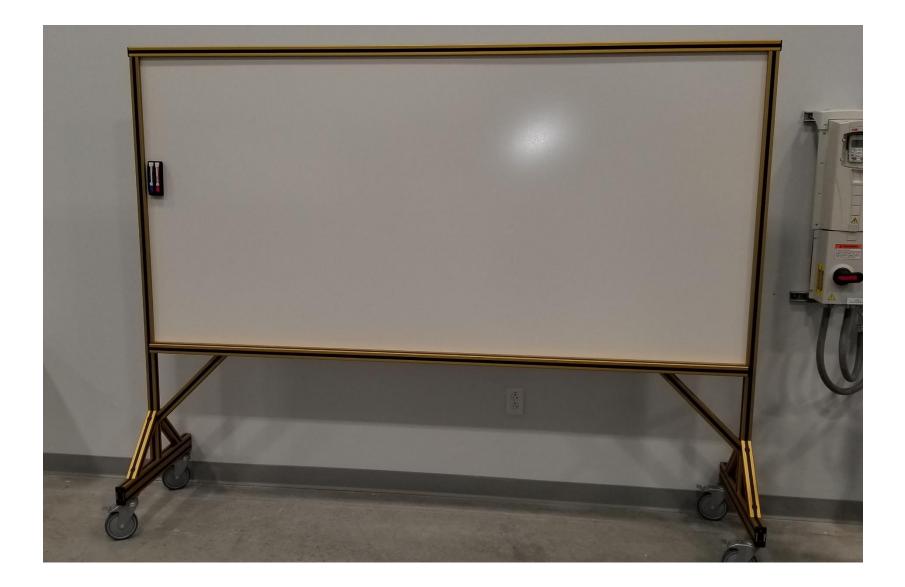

& TEST FIXTURE**





• Aids in assembly and checks force required to move slide

# CUSTOM VACUUM CHAMBER







♦ Lots of CM's!













Adjustable lighting and positioning of vision system for bottle inspection















#### Custom Ball Screw Bearing Block



# Vision Inspection Support Frame







# **HUNTER'S STAND**



EXIDE







#### **JUGGLER'S STAND**







# **STAIRS AND RAILING**









# **STAIRCASE**

# VIRTUAL REALITY BUCK





# **ALL-TERRAIN GURNEY**





# PORTABLE RELIEF SHELTER





# PORTABLE RELIEF SHELTER



# YUP, WE DO THESE TOO.









#### **TEST CELLS**





#### **TEST CELLS**





# **"CLEANER" ROOM**









#### **LEGO CARS**





Comparison and a construction of the second s

# WIRE HARNESS ASSEMBLY **VIRE**





#### **DRYMARK BOARDS**