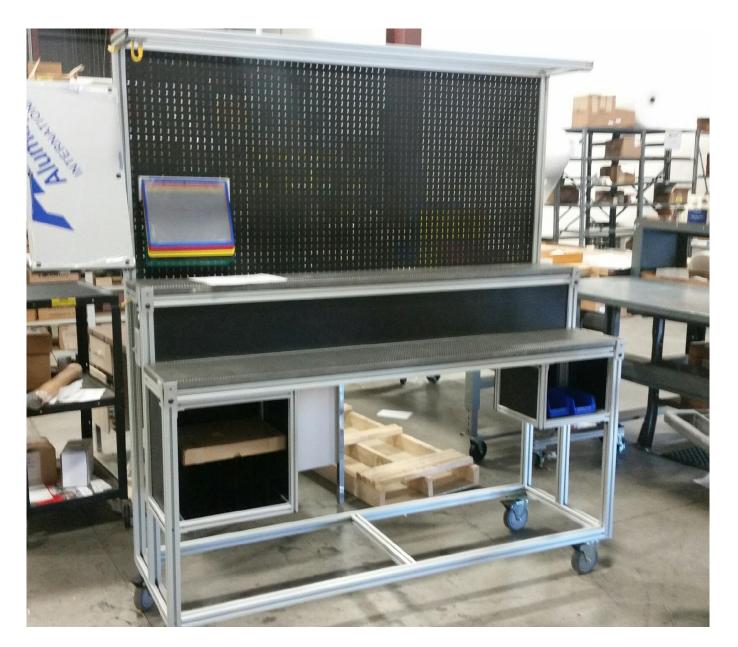

ehabilitation device





# **BIODYNAMICS RESEARCH**





# **BIODYNAMICS RESEARCH**





♦ CAD Model



♦ Finished Table

◆ Furniture grade wood surfaces



♦ Finished Rig



◆ Bucket seat for a '74 Mustang (customer supplied)

#### **BIODYNAMICS RESEARCH**





NEFF™





# CUSTOM MEDICAL ASSEMBLY STAT



• Utilizes ergonomic quarter-round extrusions and custom lament work tops



# LABORATORY WORKSTATIONS

◆ Custom Configurations



# Height-Adjustable Ball Transfer





# Custom Workstation w/Ball Transfer



# **Heavy-Duty Workstation**







◆ Large Heavy-Duty Pull-out Roller Drawer





◆ Complete Workstation Systems









• Workstation Manifold Systems





• Workstation Manifold Systems





# **FLEXIBLE WORKSTATIONS**









♦ Pegboard and Pull-Outs!



#### Workstation





#### All Electric Height-Adjustable Base



#### DISPLAYS



♦ See the 80/20?



### DISPLAYS



♦ See it yet?



#### DISPLAYS



♦ *How about now?* 



#### WAREHOUSING



◆ Picking/Packing/Transfer Carts



## **PICKING CART**





## **Picking Cart**





- ◆ Customer needed full access in limited space
- ♦ Counter-balanced design
- ◆ Counter weights inside vertical posts

#### In Position





#### Opened















### **MACHINE ENCLOSURES**









- ♦ Steel man-doors
- ♦ *High-speed roll-up doors*
- ◆ Provided installation supervision

#### MACHINE ENCLOSURES





## **SOUND ENCLOSURES**







### **MACHINE FRAMES**





## **MACHINE FRAMES**





## CLEAN-ENVIRONMENT CANOP



◆ Storage area canopy for in-process fascia





 Transfer area for in-process fascia



#### **Wa