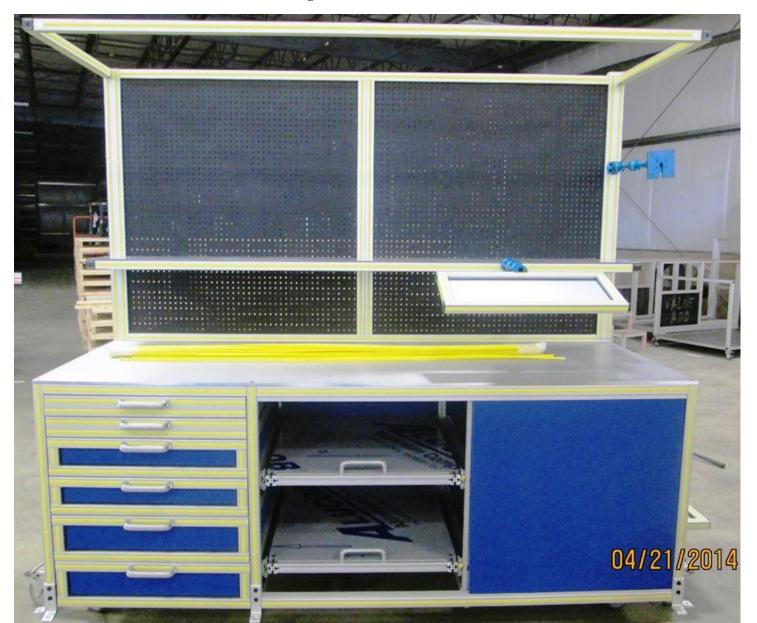

# **Heavy-Duty Workstation**

◆ Large Heavy-Duty Pull-out Roller Drawer

◆ Complete Workstation Systems

• Workstation Manifold Systems

• Workstation Manifold Systems

# **FLEXIBLE WORKSTATIONS**

♦ Pegboard and Pull-Outs!