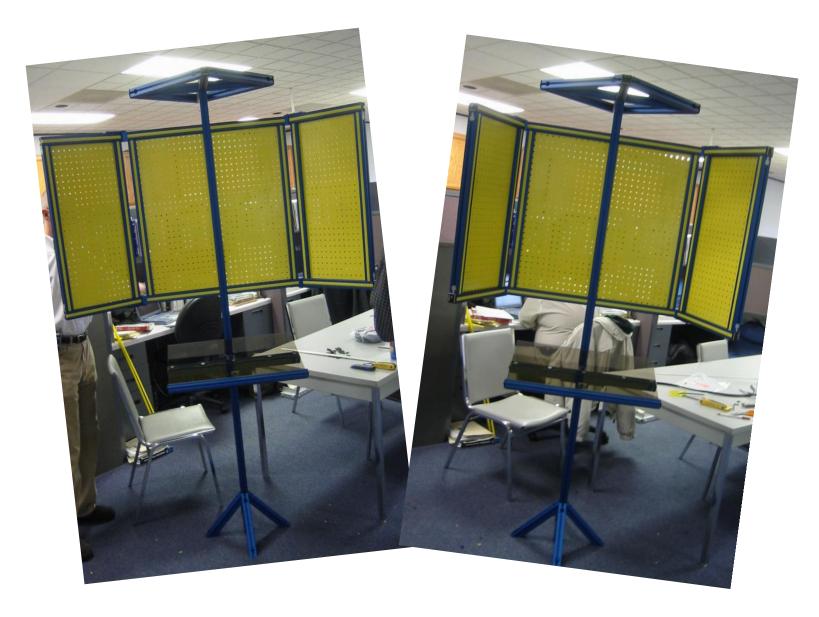

#### DISPLAYS

♦ See the 80/20?

### DISPLAYS

♦ See it yet?

#### DISPLAYS

♦ *How about now?* 