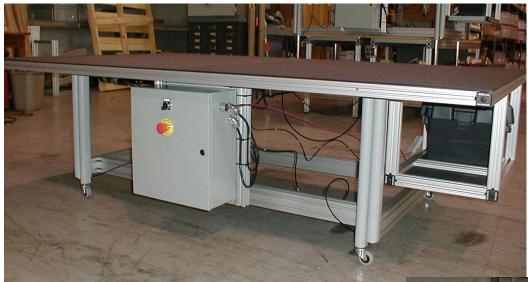

# **Heavy-Duty Workstation**

◆ Large Heavy-Duty Pull-out Roller Drawer

◆ Complete Workstation Systems

• Workstation Manifold Systems

• Workstation Manifold Systems