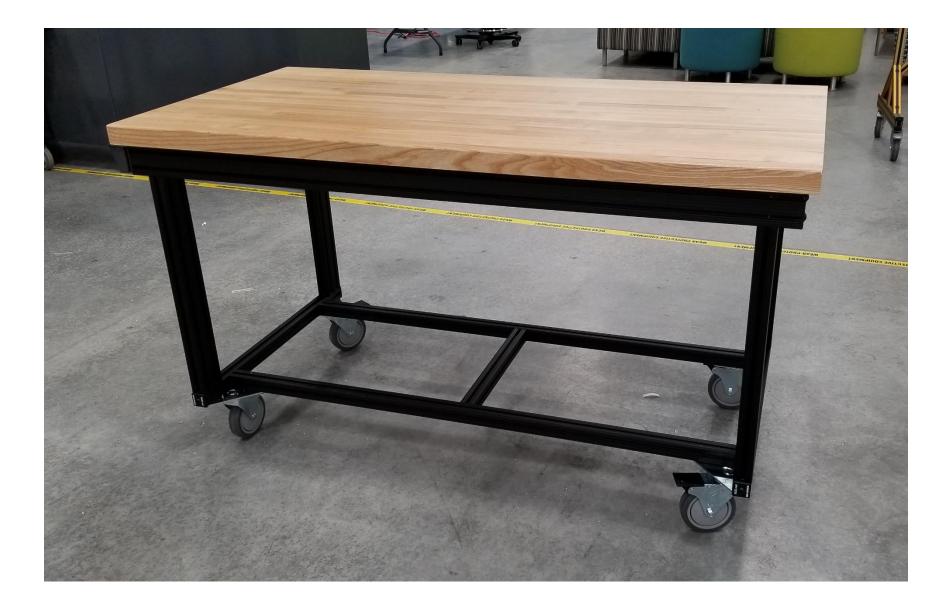

# **BIODYNAMICS RESEARCH**

♦ CAD Model

♦ Finished Table

◆ Furniture grade wood surfaces

♦ Finished Rig

◆ Bucket seat for a '74 Mustang (customer supplied)