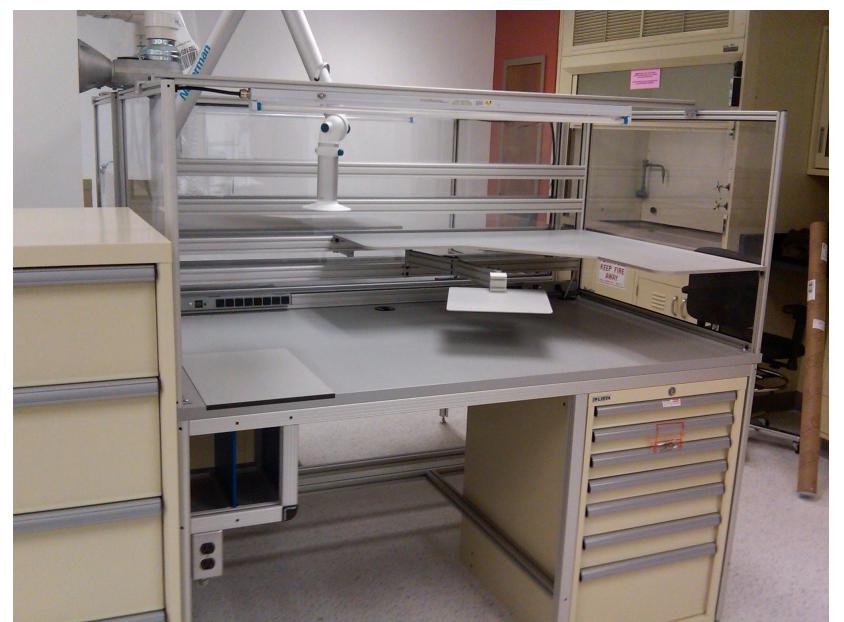

# CUSTOM MEDICAL ASSEMBLY STAT

• Utilizes ergonomic quarter-round extrusions and custom lament work tops