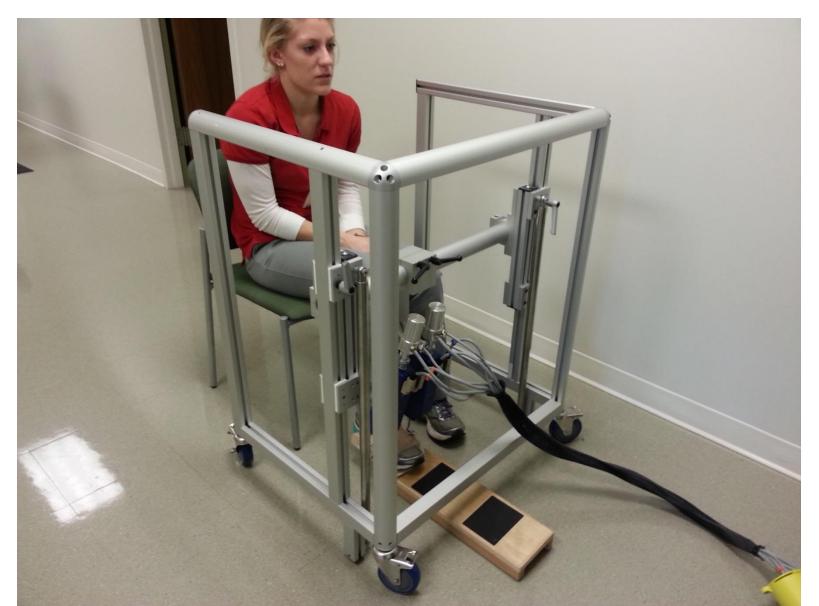

#### **Overhead Service Structure**

◆ Custom Rehabilitation device

◆ Custom Rehabilitation device

# **BIODYNAMICS RESEARCH**

# **BIODYNAMICS RESEARCH**

♦ CAD Model

♦ Finished Table

◆ Furniture grade wood surfaces

♦ Finished Rig

◆ Bucket seat for a '74 Mustang (customer supplied)

#### **BIODYNAMICS RESEARCH**

NEFF™