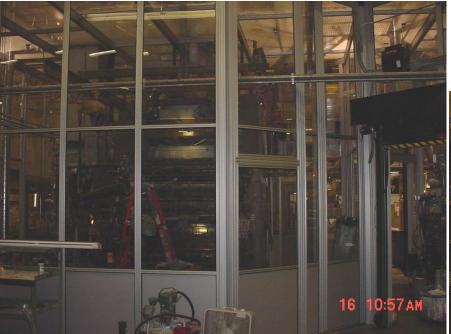

### **MACHINE ENCLOSURES**

- ♦ Steel man-doors
- ♦ *High-speed roll-up doors*
- ◆ Provided installation supervision

#### MACHINE ENCLOSURES