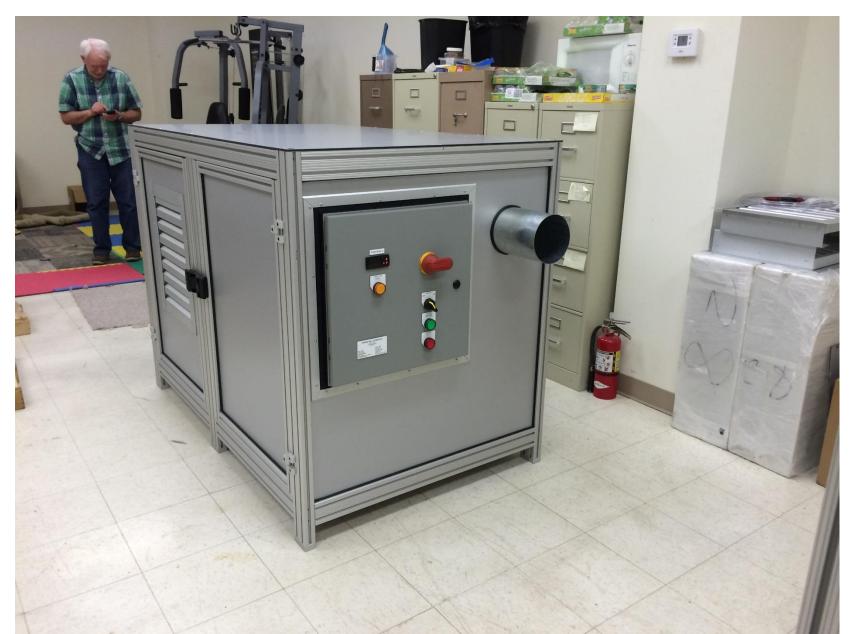

supplied the framework*
- ◆ Customer supplied the gauging

12 1

# DUAL INSPECTION STATION





# **GANTRY SYSTEMS**





# **PRODUCT TESTING RACK**





◆ *For use in an environmental chamber* 

# **May In Indianapolis**





# **May In Indianapolis**





# STORAGE RACK FOR SWIMMING POOL TO NEFF



• Supplied to customer in kit form



#### **Flow Racks**





# **Flow Racks**





# **KAN-BAN FLOW RACK**





◆ 2-tiered right-angle flow rack with return lane







#### **ACRO- BIN STAND**







# **Printer Stand**





# ADJUSTABLE INSPECTION FIXTU





# **ASSEMBLY & TEST FIXTURE**





• Aids in assembly and checks force required to move slide

# CUSTOM VACUUM CHAMBER







♦ Lots of CM's!













Adjustable lighting and positioning of vision system for bottle inspection















#### Custom Ball Screw Bearing Block



# Vision Inspection Support Frame







# **HUNTER'S STAND**



EXIDE







#### **JUGGLER'S STAND**







# **STAIRS AND RAILING**









# **STAIRCASE**

# VIRTUAL REALITY BUCK





# **ALL-TERRAIN GURNEY**





# PORTABLE RELIEF SHELTER





# PORTABLE RELIEF SHELTER



# YUP, WE DO THESE TOO.









#### **TEST CELLS**





#### **TEST CELLS**





# **"CLEANER" ROOM**









#### **LEGO CARS**





Comparison and a construction of the second s

# WIRE HARNESS ASSEMBLY **VIRE**





#### **DRYMARK BOARDS**