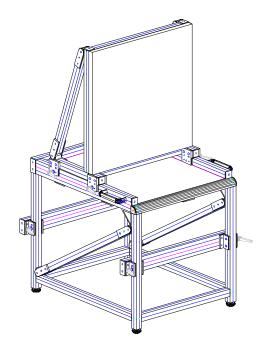

# **BIODYNAMICS RESEARCH**

♦ CAD Model

♦ Finished Table

◆ Furniture grade wood surfaces

♦ Finished Rig

◆ Bucket seat for a '74 Mustang (customer supplied)