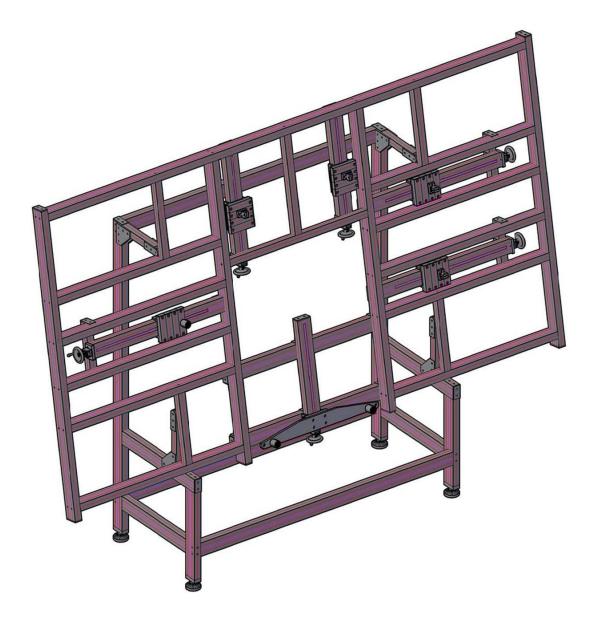

**ADJUSTABLE HEIGHT CART**





- ◆ 12VDC operation.
- Supplied with extra batteries and a recharging station



# **CUSTOM TEST EQUIPMENT**





• Used to test the flow of valves in airplanes

# GAUGING & INSPECITON EQUIPM





- ◆ *Neff supplied the framework*
- ◆ Customer supplied the gauging

12 1

# DUAL INSPECTION STATION





# **GANTRY SYSTEMS**





# **PRODUCT TESTING RACK**





◆ *For use in an environmental chamber* 

# **May In Indianapolis**





# **May In Indianapolis**





# STORAGE RACK FOR SWIMMING POOL TO NEFF



• Supplied to customer in kit form



#### **Flow Racks**





# **Flow Racks**





# **KAN-BAN FLOW RACK**





◆ 2-tiered right-angle flow rack with return lane







#### **ACRO- BIN STAND**







# **Printer Stand**





# ADJUSTABLE INSPECTION FIXTU





# **ASSEMBLY & TEST FIXTURE**





• Aids in assembly and checks force required to move slide

# CUSTOM VACUUM CHAMBER







♦ Lots of CM's!













Adjustable lighting and positioning of vision system for bottle inspection















#### Custom Ball Screw Bearing Block



# Vision Inspection Support Frame







# **HUNTER'S STAND**



EXIDE







#### **JUGGLER'S STAND**







# **STAIRS AND RAILING**









# **STAIRCASE**

# VIRTUAL REALITY BUCK





# **ALL-TERRAIN GURNEY**





# PORTABLE RELIEF SHELTER





# PORTABLE RELIEF SHELTER



# YUP, WE DO THESE TOO.









#### **TEST CELLS**





#### **TEST CELLS**





# **"CLEANER" ROOM**









#### **LEGO CARS**





Comparison and a construction of the second s

# WIRE HARNESS ASSEMBLY **VIRE**





#### **DRY