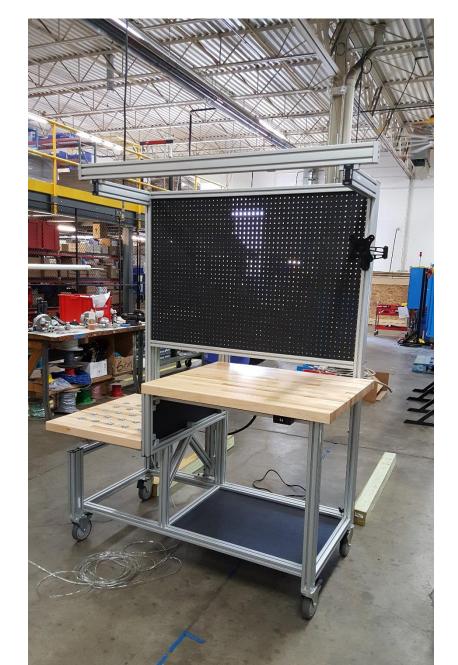

◆ Aluminum diamond plate





























♦ Overhead Service Racks







♦ Overhead Service Racks





♦ Overhead Service Racks



#### **Overhead Service Structure**





#### **Overhead Service Structure**





#### **Overhead Service Structure**







◆ Custom Rehabilitation device







◆ Custom Rehabilitation device





# **BIODYNAMICS RESEARCH**





# **BIODYNAMICS RESEARCH**





♦ CAD Model



♦ Finished Table

◆ Furniture grade wood surfaces



♦ Finished Rig



◆ Bucket seat for a '74 Mustang (customer supplied)

#### **BIODYNAMICS RESEARCH**





NEFF™





# CUSTOM MEDICAL ASSEMBLY STAT



• Utilizes ergonomic quarter-round extrusions and custom lament work tops



# LABORATORY WORKSTATIONS

◆ Custom Configurations



# Height-Adjustable Ball Transfer





# Custom Workstation w/Ball Transfer



# **Heavy-Duty Workstation**







◆ Large Heavy-Duty Pull-out Roller Drawer





◆ Complete Workstation Systems









• Workstation Manifold Systems





• Workstation Manifold Systems





# **FLEXIBLE WORKSTATIONS**









♦ Pegboard and Pull-Outs!



#### Workstation





#### All Electric Height-Adjustable Base



#### DISPLAYS



♦ See the 80/20?



### DISPLAYS



♦ See it yet?



#### DISPLAYS



♦ *How about now?* 



#### WAREHOUSING



◆ Picking/Packing/Transfer Carts



## **PICKING CART**





## **Picking Cart**





- ◆ Customer needed full access in limited space
- ♦ Counter-balanced design
- ◆ Counter weights inside vertical posts

#### In Position





#### Opened















### **MACHINE ENCLOSURES**









- ♦ Steel