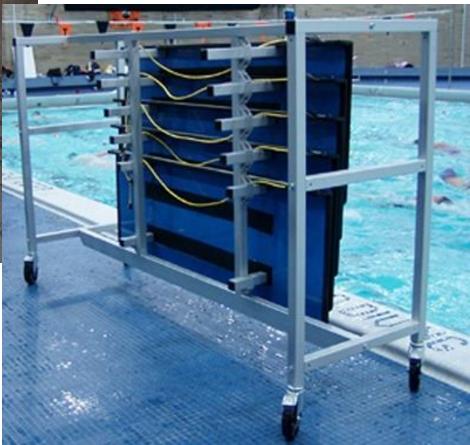

OSK**





#### HAND RAILS

.





♦ Yellow powder coated



#### **CUSTOM PRINTER STAND**





• *High capacity drawer slides* 



# ADJUSTABLE HEIGHT CART



◆ *T*-slot and holey tube hybrid

### **ROLLING TABLE**





# **ADJUSTABLE HEIGHT CART**





- ◆ 12VDC operation.
- Supplied with extra batteries and a recharging station



# **CUSTOM TEST EQUIPMENT**





• Used to test the flow of valves in airplanes

# GAUGING & INSPECITON EQUIPM





- ◆ *Neff supplied the framework*
- ◆ Customer supplied the gauging

12 1

# DUAL INSPECTION STATION





# **GANTRY SYSTEMS**





# **PRODUCT TESTING RACK**





◆ *For use in an environmental chamber* 

# **May In Indianapolis**





# **May In Indianapolis**





# STORAGE RACK FOR SWIMMING POOL TO NEFF



• Supplied to customer in kit form



#### **Flow Racks**





# **Flow Racks**





# **KAN-BAN FLOW RACK**





◆ 2-tiered right-angle flow rack with return lane







#### **ACRO- BIN STAND**







# **Printer Stand**





# ADJUSTABLE INSPECTION FIXTU





# **ASSEMBLY & TEST FIXTURE**





• Aids in assembly and checks force required to move slide

# CUSTOM VACUUM CHAMBER







♦ Lots of CM's!













Adjustable lighting and positioning of vision system for bottle inspection















#### Custom Ball Screw Bearing Block



# Vision Inspection Support Frame







# **HUNTER'S STAND**



EXIDE







#### **JUGGLER'S STAND**







# **STAIRS AND RAILING**









# **STAIRCASE**

# VIRTUAL REALITY BUCK





# **ALL-TERRAIN GURNEY**





# PORTABLE RELIEF SHELTER





# PORTABLE RELIEF SHELTER



# YUP, WE