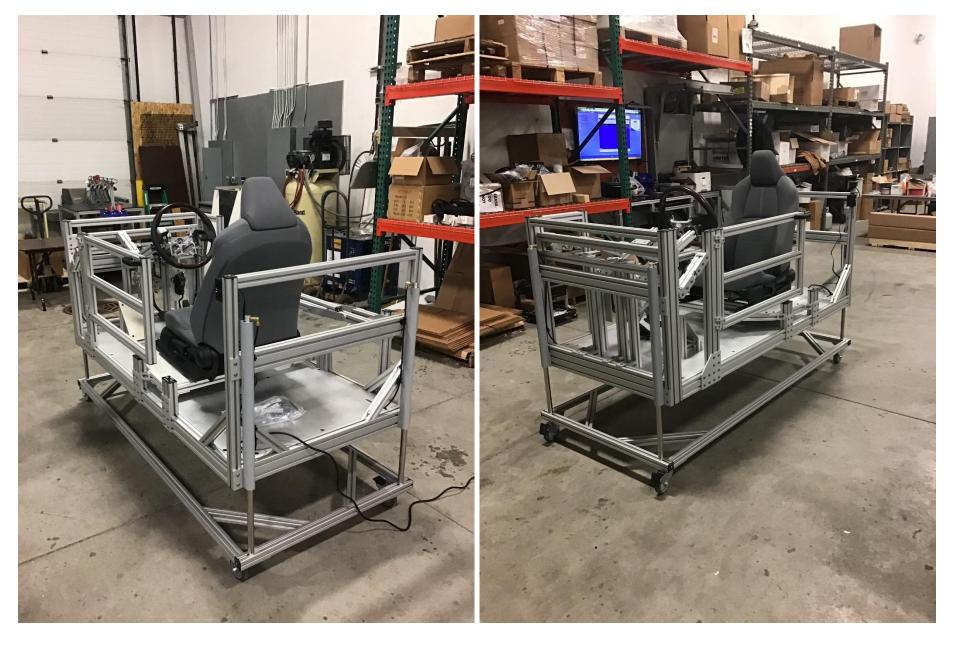

# **BIODYNAMICS RESEARCH**

♦ CAD Model

♦ Finished Table

◆ Furniture grade wood surfaces

♦ Finished Rig

◆ Bucket seat for a '74 Mustang (customer supplied)

#### **BIODYNAMICS RESEARCH**

NEFF™