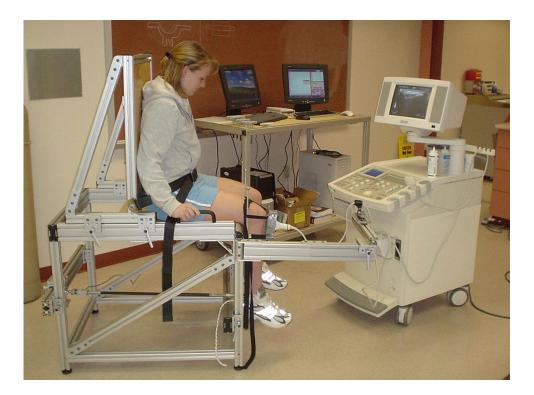

# **BIODYNAMICS RESEARCH**

♦ CAD Model

♦ Finished Table

◆ Furniture grade wood surfaces

♦ Finished Rig

◆ Bucket seat for a '74 Mustang (customer supplied)

#### **BIODYNAMICS RESEARCH**

NEFF™